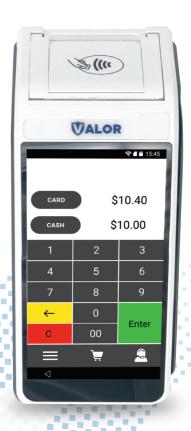

## Merchant Industry

The perfect solution for business owners that have the card price listed on their items and menus.

Now your Valor device's default pricing can be set to the card price, making it easier for you to process card sales.

Enter the card price and your Valor device will display the discount percentage to cash sales automatically.

## CARD PRICE AND LET YOUR VALOR DEVICES DO THE REST!

CARD SALE DISCOUNT IS NOT APPLIED

**Dual Pricing Reverse Total.** 

Available on VL100, VL110, VL500, VP100, VP500, and RCKT devices.

1.866.811.1005 • Sales@MerchantIndustry.com