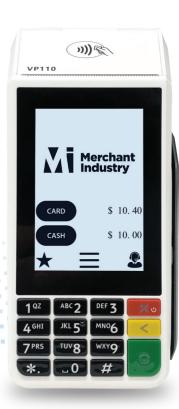

## Merchant Industry

The perfect solution for business owners that have the card price listed on their items and menus.

Now your Valor device's default pricing can be set to the card price, making it easier for you to process card sales.

Enter the card price and your Valor device will display the discount percentage to cash sales automatically.

## CARD PRICE AND LET YOUR VALOR DEVICES DO THE REST!

CARD SALE DISCOUNT IS NOT APPLIED

**Dual Pricing Reverse Total.** 

Available on VL100, VL110, VL500, VP100, VP500, and RCKT devices.

1.866.811.1005 • Sales@MerchantIndustry.com