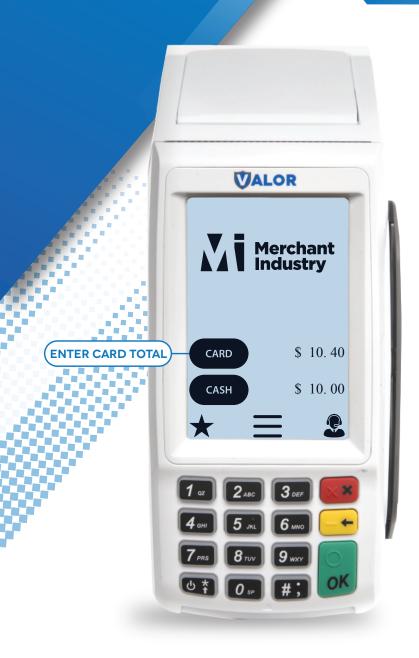

## Merchant Industry

The perfect solution for business owners that have the card price listed on their items and menus.

Now your Valor device's default pricing can be set to the card price, making it easier for you to process card sales.

Enter the card price and your Valor device will display the discount percentage to cash sales automatically.

## CARD PRICE AND LET YOUR VALOR DEVICES DO THE REST!

CARD SALE DISCOUNT IS NOT APPLIED

**Dual Pricing Reverse Total.** 

Available on VL100, VL110, VL500, VP100, VP500, and RCKT devices.

1.866.811.1005 • Sales@MerchantIndustry.com