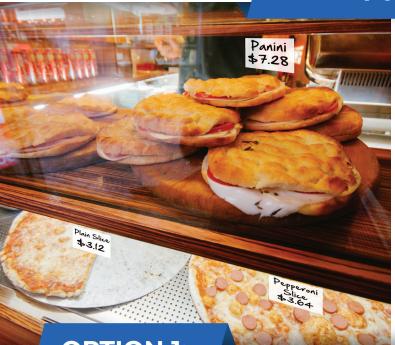

## DUAL PRICING

PRICING EXAMPLES

**OPTION 1:** 

Raise all prices on your items/goods to reflect card prices (higher prices) including on your menus if applicable.

You can download/print our Card Price & Cash Price list by visiting **swipe4free.com/card-and-cash-price-list** or click the price list button below.