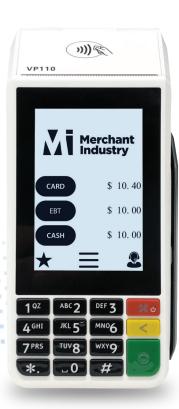

## Merchant Industry

The perfect solution for business owners that have the card price (higher price) listed on their items and menus.

Now your Valor device's default pricing can be set to the card price, making it easier for you to process card sales.

Enter the card price and your Valor device will display the discounted cash total automatically.

## CARD PRICE AND LET YOUR VALOR DEVICES DO THE REST!

DISCOUNT IS NOT APPLIED

Contact Merchant Industry's tech department to request Reverse Fee on your Valor Dual Pricing device.