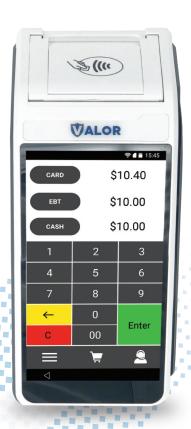

## Merchant Industry

The perfect solution for business owners that have the card price (higher price) listed on their items and menus.

Now your Valor device's default pricing can be set to the card price, making it easier for you to process card sales.

Enter the card price and your Valor device will display the discounted cash total automatically.

## CARD PRICE AND LET YOUR VALOR DEVICES DO THE REST!

DISCOUNT IS NOT APPLIED

Contact Merchant Industry's tech department to request Reverse Fee on your Valor Dual Pricing device.