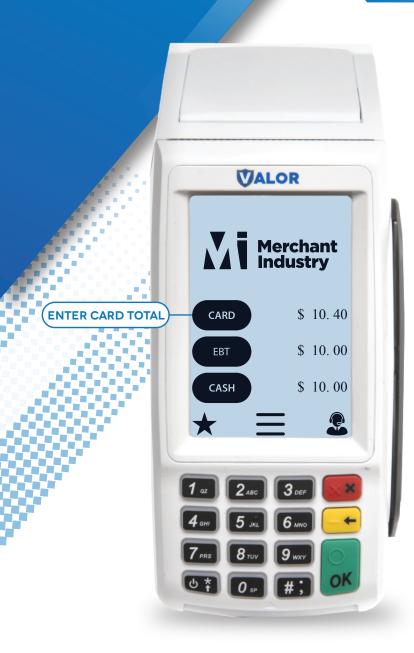

## Merchant Industry

The perfect solution for business owners that have the card price (higher price) listed on their items and menus.

Now your Valor device's default pricing can be set to the card price, making it easier for you to process card sales.

Enter the card price and your Valor device will display the discounted cash total automatically.

## CARD PRICE AND LET YOUR VALOR DEVICES DO THE REST!

DISCOUNT IS NOT APPLIED

Contact Merchant Industry's tech department to request Reverse Fee on your Valor Dual Pricing device.