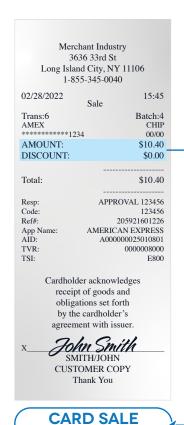

Enter the card price and your Valor device will display the discounted cash total automatically.

## CARD PRICE AND LET YOUR VALOR DEVICES DO THE REST!

DISCOUNT IS NOT APPLIED

Contact Merchant Industry's tech department to request Reverse Fee on your Valor Dual Pricing device.