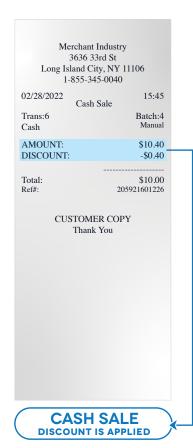

## Merchant Industry

The perfect solution for business owners that have the card price (higher price) listed on their items and menus.

Now your Valor device's default pricing can be set to the card price, making it easier for you to process card sales.

Enter the card price and your Valor device will display the discounted cash total automatically.

## CARD PRICE AND LET YOUR VALOR DEVICES DO THE REST!

DISCOUNT IS NOT APPLIED

Contact Merchant Industry's tech department to request Reverse Fee on your Valor Dual Pricing device.