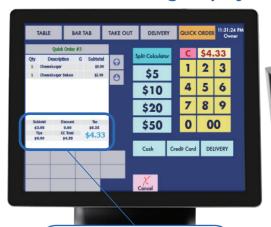

ING

Merchant Industry has created a customized POS bundle perfect for all deli/grocery, restaurant, and retail merchants interested in using our Dual Pricing platform.



## \$599 PACKAGE DEAL!

- Extremely easy to use. Usually takes less than 30 minutes to learn.
- Rock solid reliability based on decades of industry experience.
- Used in more than 12,000 locations nationwide.
- Utilizes the latest technology in artificial intelligence, data science, and behavioral engineering to help merchants improve store management.
- Powerful marketing tools including text/picture messaging, promotional emails, individualized marketing, multi-store reward systems and more.
- Online ordering website and QR code based table side ordering.

# **BUILT-IN DUAL PRICING**

#### **Merchant Facing Display**



| Subto | ital Disc | ount <sup>-</sup> | Tax  |
|-------|-----------|-------------------|------|
| \$3.9 | 0.0       | 00 \$0            | ).35 |
| Tips  | CC T      | otal 👍 🖊          | 133  |
| \$0.0 | 0 \$4     | .50               | r.33 |
|       |           |                   |      |

#### **Bundle Includes**

- Customer Facing Display
- Merchant Facing Display
- PAX A35 PIN Pad
- Thermal Printer
- Barcode Scanner
- Cash Drawer

## **Customer Facing Display**



### **Printed Receipts**



#### **Restaurant Benefits**

#### Table Mapping

Anti-Theft utility detects over 20 different types of theft

Audit list that shows every action taken by employees

Flexible tip processing and sharing

Detailed and customizable drawer in/out reports

Custom tailored display packages for all r