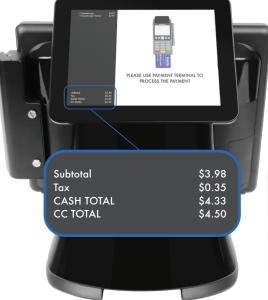

#### **Merchant Facing Display**

| Subto | ital Disc | ount <sup>-</sup> | Tax  |
|-------|-----------|-------------------|------|
| \$3.9 | 0.0       | 00 \$0            | ).35 |
| Tips  | CC T      | otal 👍 🖊          | 133  |
| \$0.0 | 0 \$4     | .50               | r.33 |
|       |           |                   |      |