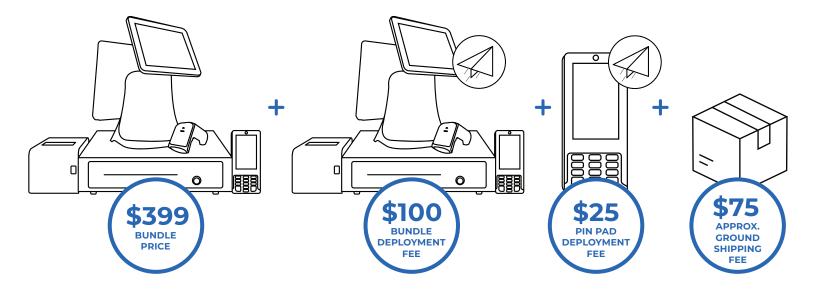

#### **Bundle Includes**

- Customer Facing Display
- Merchant Facing Display
- PAX A35 PIN Pad
- Thermal Printer
- Barcode Scanner
- Cash Drawer