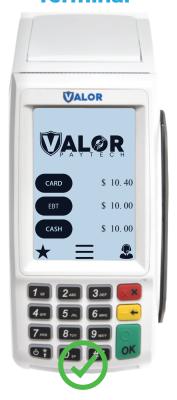

### Confirm your devices are compliant under Dual Pricing.

Run a \$1.00 debit card transaction and confirm your devices are **NOT** adding a line item labeled "Non-Cash Charge" on their display screens.

## **Compliant Terminal**

Compliant PIN Pad

Non Compliant Terminal

Non Compliant PIN Pad

If your devices do NOT show both the cash and card price or add a line item labeled "Non-Cash Charge" contact our tech department at **1-866-811-1005** or at **tech@merchantindustry.com** to correct this issue.