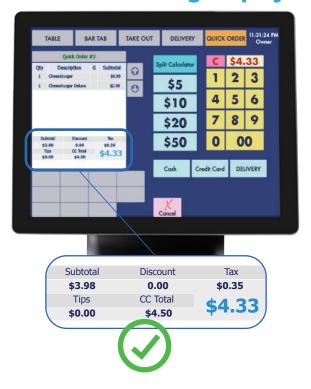

## Dual Pricing Receipt Display

Compliant Receipt
Display

#### Confirm your receipts are compliant under Dual Pricing.

- Confirm your receipts show a Discount line item on both cash and card receipts. Receipts **CANNOT** show a "Non-Cash Charge" line item.
- Run a \$1.00 **DEBIT** card transaction and confirm your devices are **NOT** adding a line item labeled "Non-Cash Charge" on the receipts.

## Dual Pricing Credit Card Receipt