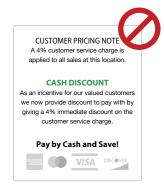

### No signage is necessary for Dual Pricing.

Businesses with any signage being used at their storefronts that reference a Cash Discount or Non-Cash Charge are required to remove all that existing signage immediately.

- Cover/Remove any previous signage/stickers at your location belonging to Swipe4Free or any other previous processor.
- Confirm that **CREDIT CARD** minimum signs are NOT lower than \$10.00.

If you would like to inform your customers that your place of business accepts credit cards, we have provided the below signage to download and print. Visit **swipe4free.com/signage** or click the download button below/scan the qr code.