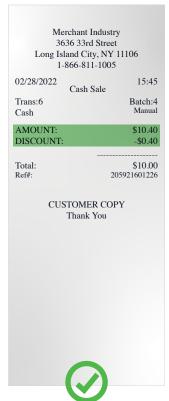

## Dual Pricing Receipt Display

Compliant Receipt
Display

#### Confirm your receipts are compliant under Dual Pricing.

- Confirm your receipts show a Discount line item on both cash and card receipts. Receipts **CANNOT** show a "Non-Cash Charge" line item.
- Run a \$1.00 **DEBIT** card transaction and confirm your devices are **NOT** adding a line item labeled "Non-Cash Charge" on the receipts.

## **Dual Pricing Cash Receipt**