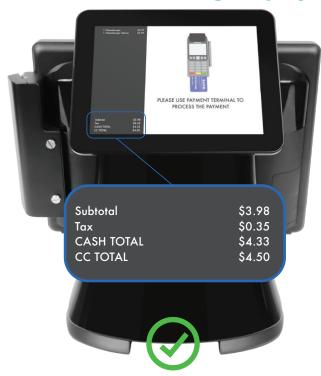

### Confirm your devices are compliant under Dual Pricing.

Confirm your POS displays both the cash and card price on all items. If your POS has a customer facing display, be sure to check that the customer can see both the cash and card price as well. This also applies to terminals and PIN pads. All devices should display the cash and card price. Devices **CANNOT** show a "Non-Cash Charge" line item under the Dual Pricing program.

#### **Merchant Facing Display**

#### **Customer Facing Display**

If your devices do NOT show both the cash and card price or add a line item labeled "Non-Cash Charge" contact our tech department at **1-866-811-1005** or at **tech@merchantindustry.com** to correct this issue.