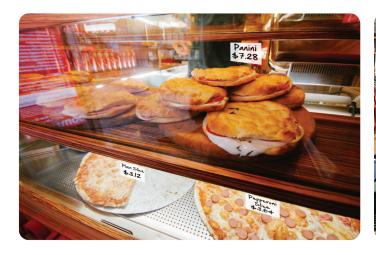

**OPTION 2:** Display both the cash and card prices (higher prices) on your items/goods including on your menus if applicable.

You can download/print our Card Price & Cash Price list by visiting **swipe4free.com/card-and-cash-price-list** or click the price list button below/scan the qr code.