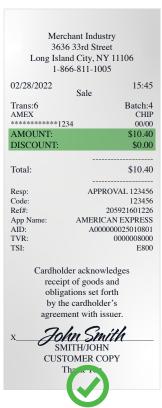

## Dual Pricing Receipt Display

Compliant Receipt
Display

#### Confirm your receipts are compliant under Dual Pricing.

- Confirm your receipts show a Discount line item on both cash and card receipts. Receipts **CANNOT** show a "Non-Cash Charge" line item.
- Run a \$1.00 **DEBIT** card transaction and confirm your devices are **NOT** adding a line item labeled "Non-Cash Charge" on the receipts.

## Dual Pricing Credit Card Receipt