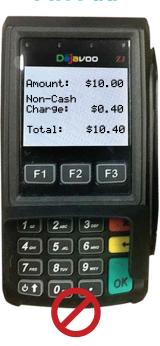

## **Compliant Terminal**

Compliant PIN Pad

Non Compliant Terminal

Non Compliant PIN Pad

If your devices do NOT show both the cash and card price or add a line item labeled "Non-Cash Charge" contact our tech department at **1-866-811-1005** or at **tech@merchantindustry.com** to correct this issue.

### Confirm your devices are compliant under Dual Pricing.

Confirm your POS displays both the cash and card price on all items. If your POS has a customer facing display, be sure to check that the customer can see both the cash and card price as well. This also applies to terminals and PIN pads. All devices should display the cash and card price. Devices **CANNOT** show a "Non-Cash Charge" line item under the Dual Pricing program.