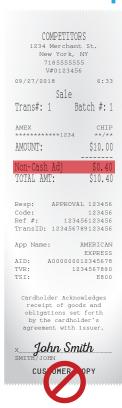

## Dual Pricing Receipt Display

Compliant Receipt
Display

#### Confirm your receipts are compliant under Dual Pricing.

- Confirm your receipts show a Discount line item on both cash and card receipts. Receipts **CANNOT** show a "Non-Cash Charge" line item.
- Run a \$1.00 **DEBIT** card transaction and confirm your devices are **NOT** adding a line item labeled "Non-Cash Charge" on the receipts.

## Non Compliant Card Receipt

If your receipts do NOT show discount line item or add a line item labeled "Non-Cash Charge" contact our tech department at **1-866-811-1005** or at **tech@merchantindustry.com** to correct this issue.