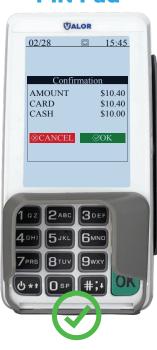

### Confirm your devices are compliant under Dual Pricing.

Run a \$1.00 debit card transaction and confirm your devices are **NOT** adding a line item labeled "Non-Cash Charge" on their display screens.

## **Compliant Terminal**

Compliant PIN Pad

Non Compliant Terminal

Non Compliant PIN Pad

If your devices do NOT show both the cash and card price or add a line item labeled "Non-Cash Charge" contact our tech department at **1-866-811-1005** or at **tech@merchantindustry.com** to correct this issue.