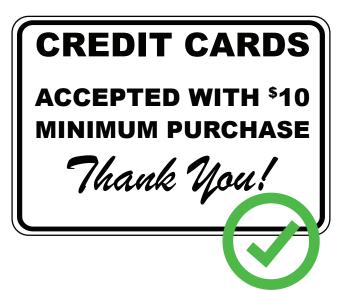

- Cover/Remove any previous signage/stickers at your location belonging to Swipe4Free or any other previous processor.
- Confirm that **CREDIT CARD** minimum signs are NOT lower than \$10.00.

If you would like to inform your customers that your place of business accepts credit cards, we have provided the below signage to download and print. Visit **swipe4free.com/signage** or click the download button below/scan the qr code.

### Minimum signs must not be imposed on debit transactions

Minimum signs can **ONLY** apply to credit card transactions and **CANNOT** go lower than \$10.00.

We impose a minimum of \$10 on all debit card and credit card transactions.

Confirm that credit card minimum signs are NOT lower than \$10.00.