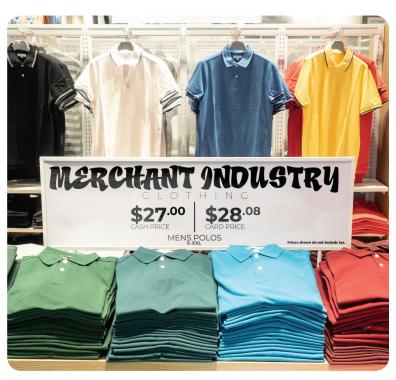

## Dual Pricing Product Pricing

Display Your Prices In Compliance with Card Brand Rules

As a merchant under our Dual Pricing program you must follow one of the two pricing suggestions on all your items/goods in your place of business.

**OPTION 1:** Raise all prices on your items/goods to reflect card prices (higher prices) including on your menus if applicable.

You can download/print our Card Price & Cash Price list by visiting **swipe4free.com/card-and-cash-price-list** or click the price list button below/scan the qr code.

**OPTION 2:** Display both the cash and card prices (higher prices) on your items/goods including on your menus if applicable.

You can download/print our Card Price & Cash Price list by visiting **swipe4free.com/card-and-cash-price-list** or click the price list button below/scan the qr code.