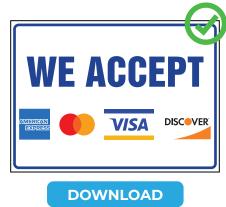

- Cover/Remove any previous signage/stickers at your location belonging to Swipe4Free or any other previous processor.
- Confirm that **CREDIT CARD** minimum signs are NOT lower than \$10.00.

If you would like to inform your customers that your place of business accepts credit cards, we have provided the below signage to download and print. Visit **swipe4free.com/signage** or click the download button below/scan the qr code.