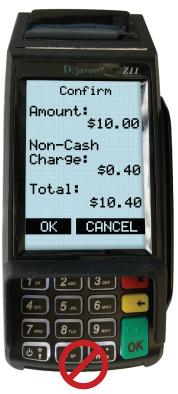

## **Compliant Terminal**

Compliant PIN Pad

Non Compliant Terminal

Non Compliant PIN Pad

If your devices do NOT show both the cash and card price or add a line item labeled "Non-Cash Charge" contact our tech department at **1-866-811-1005** or at **tech@merchantindustry.com** to correct this issue.

### Confirm your devices are compliant under Dual Pricing.

Confirm your POS displays both the cash and card price on all items. If your POS has a customer facing display, be sure to check that the customer can see both the cash and card price as well. This also applies to terminals and PIN pads. All devices should display the cash and card price. Devices **CANNOT** show a "Non-Cash Charge" line item under the Dual Pricing program.