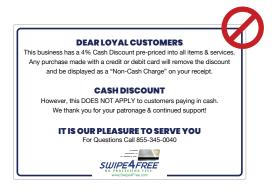

### No signage is necessary for Dual Pricing.

Businesses with any signage being used at their storefronts that reference a Cash Discount or Non-Cash Charge are required to remove all that existing signage immediately.

- Cover/Remove any previous signage/stickers at your location belonging to Swipe4Free or any other previous processor.
- Confirm that **CREDIT CARD** minimum signs are NOT lower than \$10.00.

If you would like to inform your customers that your place of business accepts credit cards, we have provided the below signage to download and print. Visit **swipe4free.com/signage** or click the download button below/scan the qr code.