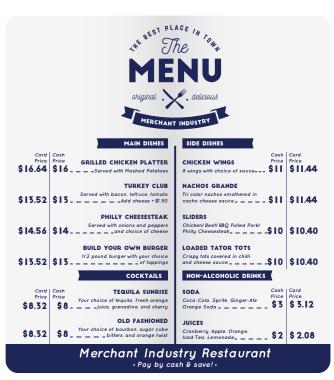

**OPTION 2:** Display both the cash and card prices (higher prices) on your items/goods including on your menus if applicable.

You can download/print our Card Price & Cash Price list by visiting **swipe4free.com/card-and-cash-price-list** or click the price list button below/scan the qr code.