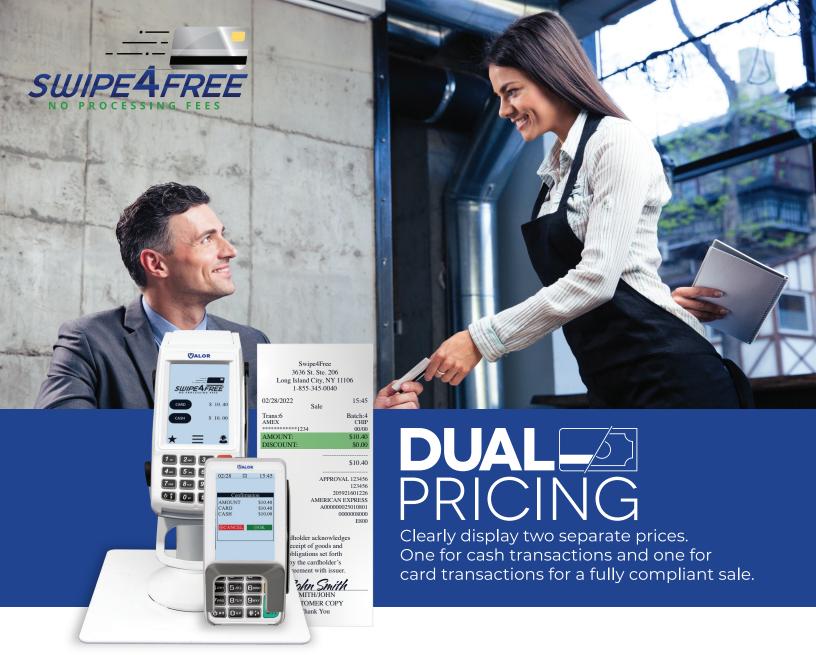

## A TRULY TRANSPARENT CASH DISCOUNT SOLUTION!

Swipe4Free's dual pricing program allows merchants to offer two different transaction amounts to customers paying with cash versus paying with a credit card. The two separate prices are clearly displayed on both the terminal and PIN pad clearly showing the customer the discount applied when paying with cash. If a customer chooses to pay with a credit card the discount is not applied during the transaction. The customer is also shown the discount as a separate line item on their receipt making the transaction a truly transparent and compliant cash discount transaction.

## CONTACT SWIPE4FREE TODAY TO BE COMPLIANT! 1-855-345-0040

Dual Pricing is only available on Swipe4Free using Valor Paytech terminals and PIN Pads.