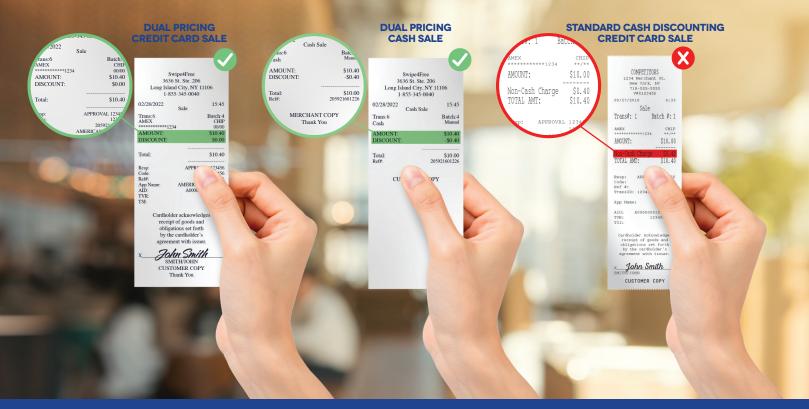

## A TRULY TRANSPARENT CASH DISCOUNT SOLUTION!

Swipe4Free's dual pricing program allows merchants to offer two different transaction amounts to customers paying with cash versus paying with a credit card. The two separate prices are clearly displayed on both the terminal and PIN pad clearly showing the customer the discount applied when paying with cash. If a customer chooses to pay with a credit card the discount is not applied during the transaction. The customer is also shown the discount as a separate line item on their receipt making the transaction a truly transparent and compliant cash discount transaction.

## NO MORE NON-CASH ADJUSTMENTS.

Major credit card brands are cracking down on the standard method of cash discounting stating that the current practice is actually a form of non-compliant surcharging as there is no proof of a discount being applied to cash sales. Swipe4Free's Dual Pricing shows a discount being applied on the terminal, PIN pad and receipt making it a fully compliant transaction!