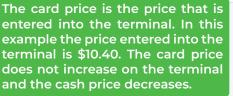

Confirm your Valor terminal is setup on Reverse Total. Enter the higher card price into the terminal and ensure the card price **DOES NOT** increase on the screen.

Ensure all merchandise in your business is listed as the higher card price so you only input the card price into your Valor terminal.

#### Compliant **Terminal**

#### Compliant **PIN Pad**

VALOR

02/28 🔲 15:45

Confirmation

\$10.40

\$10.40

\$10.00

OK

AMOUNT

CARD

**Non Compliant Terminal** 

**Non Compliant** PIN Pad

CARD

CASH

If your devices do NOT show both the cash and card price, add a line item labeled "Non-Cash Charge", or increases the card amount when inputting the transaction amount, contact our tech department at 1-866-811-1005 or at tech@merchantindustry.com to correct this issue.