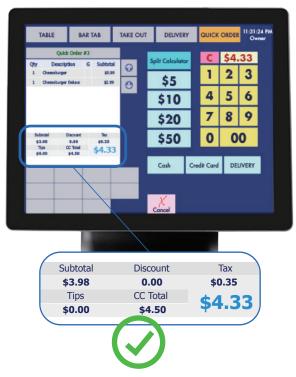

#### Confirm your devices are compliant under Cash Discounting.

Confirm your POS displays both the cash and card price on all items. If your POS has a customer facing display, be sure to check that the customer can see both the cash and card price as well. All devices should display the cash and card price. Devices **CANNOT** show a "Non-Cash Charge" line item under our Cash Discounting program.

#### **Merchant Facing Display**

#### **Customer Facing Display**