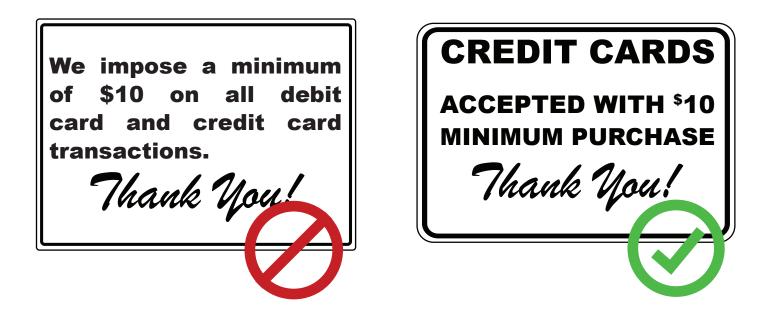

**PRICE LIST** 

Minimum Sign Compliance

Stay Up To Date with Compliance Rules

Minimum signs must not be imposed on debit transactions

M

Minimum signs can **ONLY** apply to credit card transactions and **CANNOT** go lower than \$10.00.

Remove all signs that mention minimum transactions on debit cards.

Confirm that credit card minimum signs are NOT lower than \$10.00.