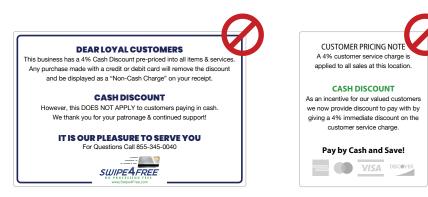

### Cash Discount Compliance

No More Signage Needed

### No signage is necessary for Cash Discounring.

Businesses with any signage being used at their storefronts that reference a Cash Discount or Non-Cash Charge are required to remove all that existing signage immediately.

Cover/Remove any previous signage/stickers at your location belonging to Swipe4Free or any other previous processor.

Confirm that **CREDIT CARD** minimum signs are NOT lower than \$10.00.

If you would like to inform your customers that your place of business accepts credit cards, we have provided the below signage to download and print. Visit **merchantindustry.com/compliance** or click the download button below/scan the qr code.