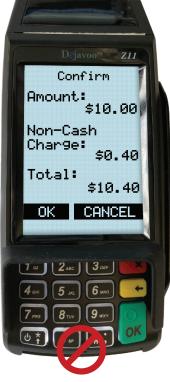

### Confirm your devices are compliant under Cash Discounting.

Run a \$10.40 card transaction and confirm your Valor terminal/PIN pad is **NOT** adding a line item labeled "Non-Cash Charge" on their display screens.

AMOUNT

CARD

**Non Compliant Terminal** 

**Non Compliant** PIN Pad

CARD

CASH

If your devices do NOT show both the cash and card price, add a line item labeled "Non-Cash Charge", or increases the card amount when inputting the transaction amount, contact our tech department at 1-866-811-1005 or at tech@merchantindustry.com to correct this issue.

#### Confirm your devices are compliant under Cash Discounting.

Confirm your POS displays both the cash and card price on all items. If your POS has a customer facing display, be sure to check that the customer can see both the cash and card price as well. All devices should display the cash and card price. Devices **CANNOT** show a "Non-Cash Charge" line item under our Cash Discounting program.

#### If your devices do NOT show both the cash and card price, add a line item labeled "Non-Cash Charge", or increases the card amount when inputting the transaction amount, contact our tech department at **1-866-811-1005** or at **tech@merchantindustry.com** to correct this issue.