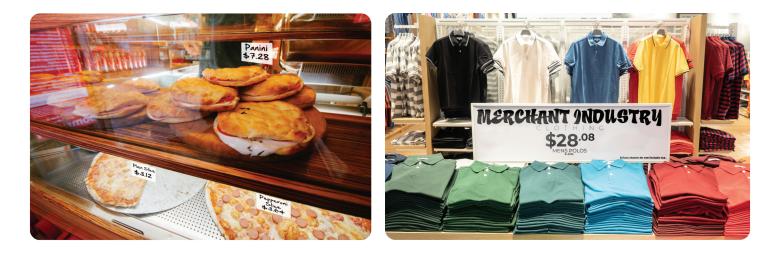

### Dual Pricing Product Pricing

Display Your Prices In Compliance with Card Brand Rules

As a merchant under our Cash Discount program you must raise the prices on all your merchandise in your place of business to the card price.

Raise all prices on your merchandise to reflect the card prices (higher prices) including on your menus if applicable.

You can download/print our Card Price & Cash Price list by visiting **merchantindustry.com/compliance** or click the price list button below/scan the qr code.