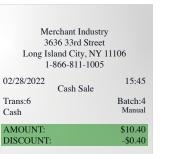

### Confirm your receipts are compliant under Cash Discounting.

Confirm your receipts show a Discount line item on both cash and card receipts. Receipts CANNOT show a "Non-Cash Charge" line item.

Run a \$10.00 **DEBIT** card transaction and confirm your devices are **NOT** adding a line item labeled "Non-Cash Charge" on the receipts.

> Trans:6 Cash

Total: Ref#.

> CUSTOM Thanl

Confirm your Valor terminal is setup on Reverse Total. Enter the higher card price into the terminal and ensure the card price **DOES NOT** increase on the receipt.