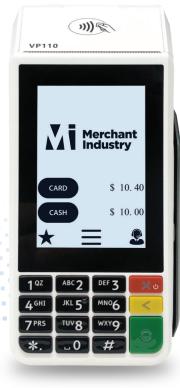

### Confirm your devices are compliant under Cash Discounting.

Run a \$10.40 card transaction and confirm your Valor terminal/PIN pad is **NOT** adding a line item labeled "Non-Cash Charge" on their display screens.

Confirm your Valor terminal is setup on Reverse Total. Enter the higher card price into the terminal and ensure the card price **DOES NOT** increase on the screen.

Ensure all merchandise in your business is listed as the higher card price so you only input the card price into your Valor terminal.

AMOUNT

CARD

**Non Compliant Terminal** 

**Non Compliant** PIN Pad

CARD

CASH

If your devices do NOT show both the cash and card price, add a line item labeled "Non-Cash Charge", or increases the card amount when inputting the transaction amount, contact our tech department at 1-866-811-1005 or at tech@merchantindustry.com to correct this issue.