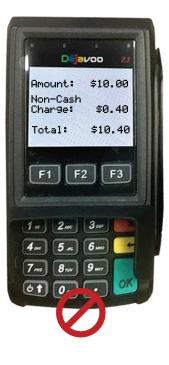

### Confirm your devices are compliant under Cash Discounting.

Run a \$10.40 card transaction and confirm your Valor terminal/PIN pad is **NOT** adding a line item labeled "Non-Cash Charge" on their display screens.

AMOUNT

CARD

**Non Compliant Terminal** 

**Non Compliant** PIN Pad

CARD

CASH

If your devices do NOT show both the cash and card price, add a line item labeled "Non-Cash Charge", or increases the card amount when inputting the transaction amount, contact our tech department at 1-866-811-1005 or at tech@merchantindustry.com to correct this issue.

#### Confirm your devices are compliant under Cash Discounting.

Confirm your POS displays both the cash and card price on all items. If your POS has a customer facing display, be sure to check that the customer can see both the cash and card price as well. All devices should display the cash and card price. Devices **CANNOT** show a "Non-Cash Charge" line item under our Cash Discounting program.

#### If your devices do NOT show both the cash and card price, add a line item labeled "Non-Cash Charge", or increases the card amount when inputting the transaction amount, contact our tech department at **1-866-811-1005** or at **tech@merchantindustry.com** to correct this issue.