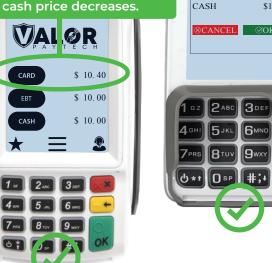

Confirm your Valor terminal is setup on Reverse Total. Enter the higher card price into the terminal and ensure the card price **DOES NOT** increase on the screen.

Ensure all merchandise in your business is listed as the higher card price so you only input the card price into your Valor terminal.

#### Compliant **Terminal**

#### Compliant **PIN Pad**

VALOR

02/28 🔲 15:45

Confirmation

\$10.40

\$10.40

\$10.00

OK

AMOUNT

CARD

**Non Compliant Terminal** 

**Non Compliant** PIN Pad

CARD

CASH

If your devices do NOT show both the cash and card price, add a line item labeled "Non-Cash Charge", or increases the card amount when inputting the transaction amount, contact our tech department at 1-866-811-1005 or at tech@merchantindustry.com to correct this issue.