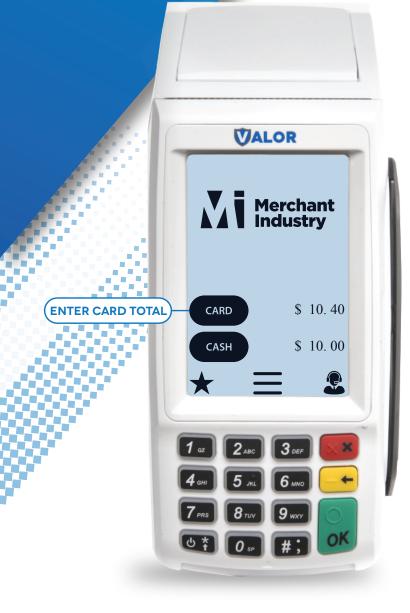

### Confirm your devices are compliant under Cash Discounting.

Run a \$10.40 card transaction and confirm your Valor terminal/PIN pad is **NOT** adding a line item labeled "Non-Cash Charge" on their display screens.

Confirm your Valor terminal is setup on Reverse Total. Enter the higher card price into the terminal and ensure the card price **DOES NOT** increase on the screen.

Ensure all merchandise in your business is listed as the higher card price so you only input the card price into your Valor terminal.

AMOUNT

CARD

**Non Compliant Terminal** 

**Non Compliant** PIN Pad

CARD

CASH

If your devices do NOT show both the cash and card price, add a line item labeled "Non-Cash Charge", or increases the card amount when inputting the transaction amount, contact our tech department at 1-866-811-1005 or at tech@merchantindustry.com to correct this issue.