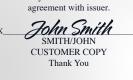

### **Cash Discount Receipt Display**

**Compliant Receipt** Display

### Confirm your receipts are compliant under Cash Discounting.

Confirm your receipts show a Discount line item on both cash and card receipts. Receipts CANNOT show a "Non-Cash Charge" line item.

Run a \$10.00 **DEBIT** card transaction and confirm your devices are **NOT** adding a line item labeled "Non-Cash Charge" on the receipts.

> Trans:6 Cash

Total: Ref#.

> CUSTOM Thanl

Confirm your Valor terminal is setup on Reverse Total. Enter the higher card price into the terminal and ensure the card price **DOES NOT** increase on the receipt.