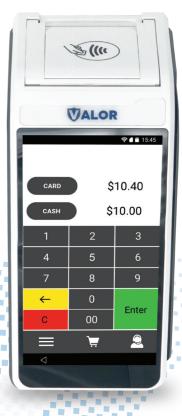

### Confirm your devices are compliant under Cash Discounting.

Run a \$10.40 card transaction and confirm your Valor terminal/PIN pad is **NOT** adding a line item labeled "Non-Cash Charge" on their display screens.

Confirm your Valor terminal is setup on Reverse Total. Enter the higher card price into the terminal and ensure the card price **DOES NOT** increase on the screen.

Ensure all merchandise in your business is listed as the higher card price so you only input the card price into your Valor terminal.

AMOUNT

CARD

**Non Compliant Terminal** 

**Non Compliant** PIN Pad

CARD

CASH

If your devices do NOT show both the cash and card price, add a line item labeled "Non-Cash Charge", or increases the card amount when inputting the transaction amount, contact our tech department at 1-866-811-1005 or at tech@merchantindustry.com to correct this issue.