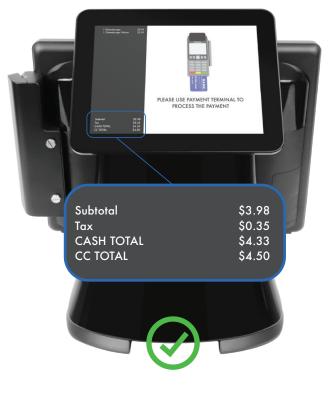

#### Confirm your devices are compliant under Cash Discounting.

Confirm your POS displays both the cash and card price on all items. If your POS has a customer facing display, be sure to check that the customer can see both the cash and card price as well. All devices should display the cash and card price. Devices **CANNOT** show a "Non-Cash Charge" line item under our Cash Discounting program.

#### **Merchant Facing Display**

#### **Customer Facing Display**