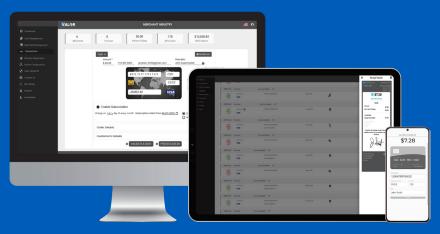

Toggle Between Multiple EPI's/MID's in one Virtual Terminal Login

Logo & Branding Options

100% Secure Recurring Payments

Cash Discount & Dual Pricing Options Available

eCommerce Integrations

QR Code Generator

Autofill Customer CC Info by Entering Phone Number or Email Address

e-Invoicing/SMS or Email Payment Requests

Ability to Enter Invoice Number

Pay Now Link (Hosted Payment Page)

Level 2/3
Auto-populate

IOS & Android Mobile App