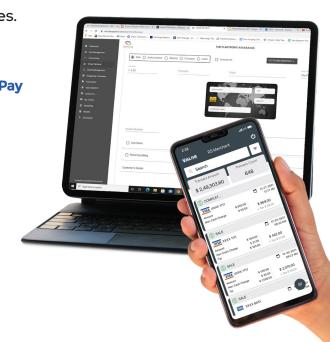

## Introducing The Valor Paytech Virtual Terminal

Whether your POS goes down and stops working, your terminal malfunctions or gets physically damaged, or there's a power outage, Wi-Fi issue, or even a natural disaster, Valor Paytech's virtual terminal will provide you with the service and support you need to keep your business running. The Valor Paytech virtual terminal provided by Swipe4Free gives you the full functionality of a POS and terminal all on your desktop, laptop, and mobile devices.

## Turn Your Devices Into Credit Card Terminals!

POS down? Use your computer's Wi-Fi! Wi-Fi down? Use your mobile data connection!

Valor Paytech's virtual terminal has got you covered. You have an insurance policy on your business so why not have an insurance policy on your transactions? With Swipe4Free you can ensure that no matter the situation you will always be able to accept payments, process refunds/returns, batch out, and so much more from any of your devices.