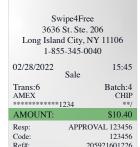

SWIPE4FREE.COM 1.855.345.0040

4% of all card sales go to Swipe4Free and covers:

- erchange fees
- ansaction costs
- thorization costs
- chnical support

| 1-855-345                  | ·Int                                    |                   |  |  |
|----------------------------|-----------------------------------------|-------------------|--|--|
| 22<br>Sale                 | 15:45                                   | ·Tra              |  |  |
| ****1234                   | Batch:4<br>CHIP<br>**/                  | · Au<br>· Te      |  |  |
| IT:                        | \$10.40                                 | 16                |  |  |
| API                        | PROVAL 123456<br>123456<br>205921601226 |                   |  |  |
|                            | Swipe4Free                              |                   |  |  |
| 3636 St. Ste. 206          |                                         |                   |  |  |
| Long Island City, NY 11106 |                                         |                   |  |  |
| 1-855-345-0040             |                                         |                   |  |  |
| 02/28/20                   | 22<br>Cash Sale                         | 15:45             |  |  |
| Trans:6<br>CASH            |                                         | Batch:4<br>MANUAL |  |  |
| AMOUN                      | T:                                      | \$10.40           |  |  |
| Cash Dis                   | count:                                  | -\$0.40           |  |  |
|                            |                                         |                   |  |  |
| Total:                     |                                         | \$10.00           |  |  |
| Ref#:                      | 000123456789                            |                   |  |  |
| CUSTOMER COPY<br>Thank You |                                         |                   |  |  |
|                            |                                         |                   |  |  |
|                            |                                         |                   |  |  |

On all cash sales, there is a separate line item displaying the Cash Discount applied making the transaction a transparent sale.

SWIPE4FREE.COM 1.855.345.0040