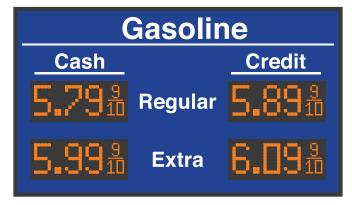

### **Have You Ever Visited** A Gas Station That Had A Cash Price And A **Card Price?**

This practice of having two prices has been accepted by consumers for decades. You can be sure that almost every single one of your customers has, at one time or another, paid the slightly higher card price or at the very least is familiar with this practice.

### This Exact Pricing Model Is Now Available **Through Swipe4Free!**

Swipe4Free's Dual Pricing program allows business owners to offer two different transaction amounts to customers paying with cash versus paying with a credit card. The two separate prices are clearly displayed on the terminal and PIN pad showing the customer the discount applied when paying with cash. If a customer pays with card the discount is not applied.

How Does Swipe4Free's Is Dual Pricing Legal **Dual Pricing Work?** 

As you enter the sale amount the terminal simultaneously displays the card price and the cash price.

The terminal automatically applies and displays a discount (typically 4%) to all cash sales.

Both sale amounts are clearly displayed for the customer to see and confirm their payment method.