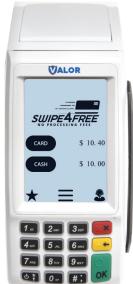

SWIPE4FREE.COM 1.855.345.0040

4% of all card sales go to Swipe4Free and covers:

- erchange fees
- ansaction costs
- thorization costs
- chnical support

| 1-855-345                  | ·Int                                    |                   |  |  |
|----------------------------|-----------------------------------------|-------------------|--|--|
| 22<br>Sale                 | 15:45                                   | ·Tra              |  |  |
| ****1234                   | Batch:4<br>CHIP<br>**/                  | · Au<br>· Te      |  |  |
| IT:                        | \$10.40                                 | 16                |  |  |
| API                        | PROVAL 123456<br>123456<br>205921601226 |                   |  |  |
|                            | Swipe4Free                              |                   |  |  |
| 3636 St. Ste. 206          |                                         |                   |  |  |
| Long Island City, NY 11106 |                                         |                   |  |  |
| 1-855-345-0040             |                                         |                   |  |  |
| 02/28/20                   | 22<br>Cash Sale                         | 15:45             |  |  |
| Trans:6<br>CASH            |                                         | Batch:4<br>MANUAL |  |  |
| AMOUN                      | T:                                      | \$10.40           |  |  |
| Cash Dis                   | count:                                  | -\$0.40           |  |  |
|                            |                                         |                   |  |  |
| Total:                     |                                         | \$10.00           |  |  |
| Ref#:                      | 000123456789                            |                   |  |  |
| CUSTOMER COPY<br>Thank You |                                         |                   |  |  |
|                            |                                         |                   |  |  |
|                            |                                         |                   |  |  |

On all cash sales, there is a separate line item displaying the Cash Discount applied making the transaction a transparent sale.

SWIPE4FREE.COM 1.855.345.0040