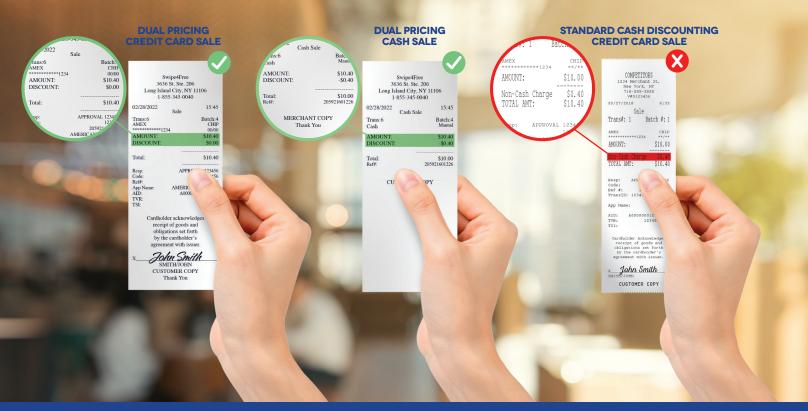

# DUAL PRICING

Clearly display two separate prices. One for cash transactions and one for card transactions for a fully compliant sale.

# A TRULY TRANSPARENT CASH DISCOUNT SOLUTION!

Swipe4Free's dual pricing program allows merchants to offer two different transaction amounts to customers paying with cash versus paying with a credit card. The two separate prices are clearly displayed on both the terminal and PIN pad clearly showing the customer the discount applied when paying with cash. If a customer chooses to pay with a credit card the discount is not applied during the transaction. The customer is also shown the discount as a separate line item on their receipt making the transaction a truly compliant cash discount transaction under all major card brand rules.

## NO MORE NON-CASH ADJUSTMENTS.

Major credit card brands are cracking down on the standard method of cash discounting stating that the current practice is actually a form of non-compliant surcharging as there is no proof of a discount being applied to cash sales. Swipe4Free's Dual Pricing shows a discount being applied on the terminal, PIN pad and receipt making it a fully compliant transaction!