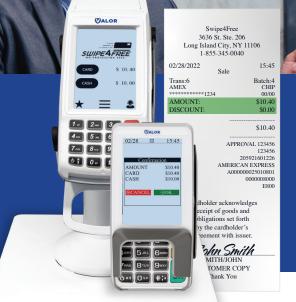

# A TRULY TRANSPARENT CASH DISCOUNT SOLUTION!

Swipe4Free's dual pricing program allows merchants to offer two different transaction amounts to customers paying with cash versus paying with a credit card. The two separate prices are clearly displayed on both the terminal and PIN pad clearly showing the customer the discount applied when paying with cash. If a customer chooses to pay with a credit card the discount is not applied during the transaction. The customer is also shown the discount as a separate line item on their receipt making the transaction a truly compliant cash discount transaction under all major card brand rules.

## NO MORE NON-CASH ADJUSTMENTS.

Major credit card brands are cracking down on the standard method of cash discounting stating that the current practice is actually a form of non-compliant surcharging as there is no proof of a discount being applied to cash sales. Swipe4Free's Dual Pricing shows a discount being applied on the terminal, PIN pad and receipt making it a fully compliant transaction!