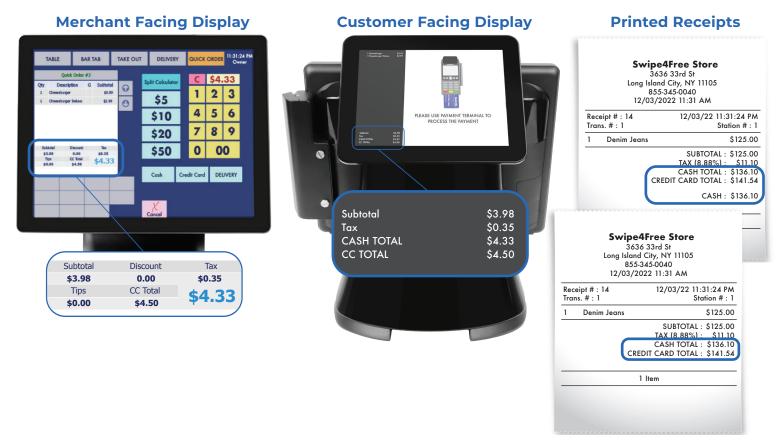

CUSTOMER/MERCHANT FACING DISPLAY HD touch screen with built-in Dual Pricing software

PAX A35 PIN PAD Android OS

THERMAL PRINTER

BARCODE SCANNER Wireless

**CASH DRAWER** 

- Extremely easy to use. Usually takes less than 30 minutes to learn.
- Rock solid reliability based on decades of industry experience.
- Used in more than 12,000 locations worldwide.
- Utilizes the latest technology in artificial intelligence, data science, and behavioral engineering to help merchants improve store management.
- Powerful marketing tools including text/picture messaging, promotional emails, individualized marketing, multi-store reward systems and more.
- Online ordering website and QR code based table side ordering.